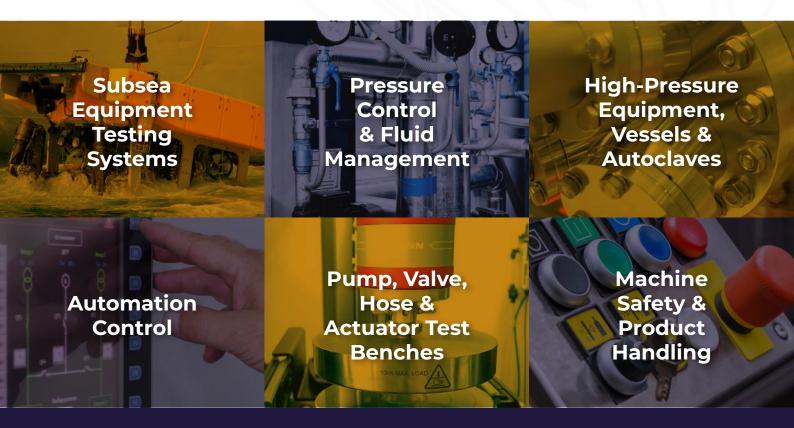

# **OUR PRODUCTS**

Denatec design, manufacture and install systems for challenging applications where extreme pressures, temperatures, loads and other risks are present. Equipment is designed and manufactured with safety and reliability in mind, whether it is a simple high-pressure assembly or a large scale, fully automated system.

All equipment is subject to a comprehensive Factory Acceptance Test before being delivered to the customer. Denatec will then carry out the positioning, siting & installation of the equipment before completing a rigorous Site Acceptance Test. (SAT).

Upon successful customer sign off, Denatec carry out formal training in the correct and safe operation of the equipment, issuing the final technical documentation and certification upon completion. Written Schemes of Examination can also be provided if required.